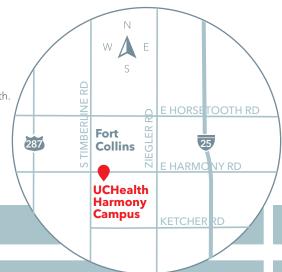

## From the North (via I-25)

Take I-25 South to E. Harmony Rd. (exit 265).

Travel west on E. Harmony Rd.

UCHealth Harmony Campus will be on your left.

## From the South (via I-25)

Take I-25 North and exit at E. Harmony Rd. (265).

Travel west on E. Harmony Rd.

UCHealth Harmony Campus will be on your left.

#### From the West

Travel east on CO-14.

Turn right on US 287 South.

Turn left onto E. Harmony Rd.

The destination will be on your right.