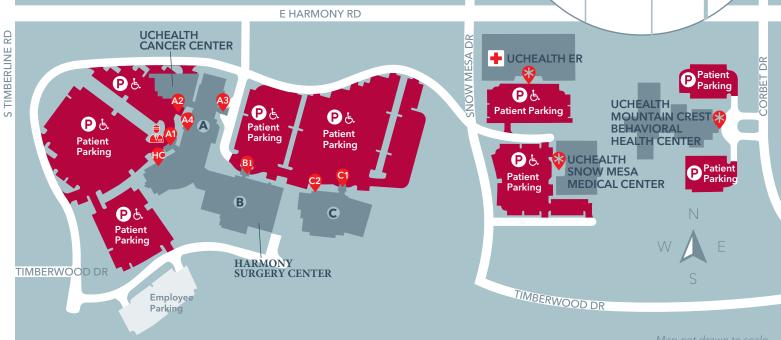

#### BUILDING A

armony Road, Fort Collins, CO 80528

- A1 UCHealth Physical Therapy and Rehabilitation-The Wellness Place
- A1 UCHealth Heart and Vascular Clinic
- A1 UCHealth Diabetes and Endocrinology Clinic
- A1 UCHealth Surgical Clinic
- A1 UCHealth Harmony Café
- A1 UCHealth Cancer Clinical Research
- A1 UCHealth Cancer Patient Navigation
- A1 UCHealth Pulmonology Clinic
- A1 UCHealth Rheumatology Clinic
- A2 UCHealth Cancer Care and Hematology Clinic
- A3 UCHealth Radiation Oncology
- HC UCHealth Heart and Vascular Clinic

#### **BUILDING B**

2127 E. Harmony Road, Fort Collins, CO 80528 B1 UCHealth Breast Diagnostic Center

- B1 UCHealth Urgent Care
- B1 Harmony Surgery Center

#### **BUILDING**

2315 E. Harmony Road, Fort Collins, CO 80528

- C1 PVH and MCR Foundation
- C1 UCHealth Administrative Offices
- C1 UCHealth Neurology Clinic
- C1 UCHealth Occupational Medicine and Rehabilitation Clinic
- C1 UCHealth Patient Business Services
- C1 UCHealth Urology Clinic

### UCHEALTH SNOW MESA MEDICAL CENTER

4674 Snow Mesa Drive, Fort Collins, CO 80528 UCHealth Internal Medicine Clinic UCHealth Internal Medicine and Pediatric Care Clinic

#### UCHEALTH MOUNTAIN CREST BEHAVIORAL HEALTH CENTER

4601 Corbett Drive, Fort Collins, CO 80528 Behavioral Health Center

#### **UCHEALTH EMERGENCY ROOM**

4630 Snow Mesa Drive, Fort Collins, CO 80528 Emergency room 24/7 Laboratory 24/7 Pharmacy 24/7 Self-park lot

Handicap parking

Valet drop-off

Entrance

Emergency